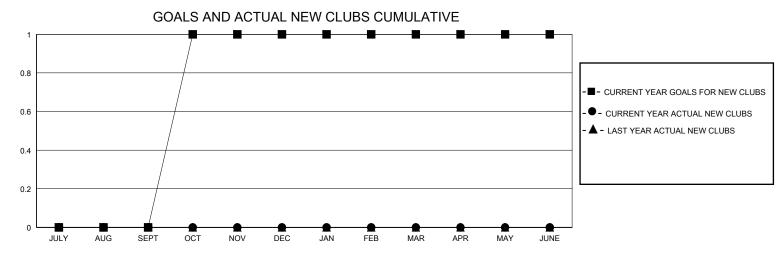

## District 11 C2

GMT: LOCATION MICHIGAN GMT CA

| •             |               |             |               |                               |                        |                         | • • • • • • • • • • • • • • • • • • • •            |  |
|---------------|---------------|-------------|---------------|-------------------------------|------------------------|-------------------------|----------------------------------------------------|--|
|               | Club          | os          |               | Members RESULTS FOR 2024-2025 |                        |                         |                                                    |  |
|               | RESULTS FOR   | R 2024-2025 |               |                               |                        |                         |                                                    |  |
| QUARTER       | NEW CLUB GOAL | NEW CLUBS   | DROPPED CLUBS | QUARTER MEME                  | BER GROWTH NET<br>GOAL | MEMBER GROWTH<br>ACTUAL | DROPPED<br>MEMBERS ACTUAL<br>(including transfers) |  |
| JULY/AUG/SEPT | 0             | 0           | 0             | JULY/AUG/SEPT                 | 0                      | 14                      | 9                                                  |  |
| OCT/NOV/DEC   | 1             | 0           | 0             | OCT/NOV/DEC                   | 20                     | 11                      | 11                                                 |  |
| JAN/FEB/MAR   | 0             | 0           | 0             | JAN/FEB/MAR                   | 0                      | 0                       | 0                                                  |  |
| APR/MAY/JUNE  | 0             | 0           | 0             | APR/MAY/JUNE                  | 0                      | 0                       | 0                                                  |  |