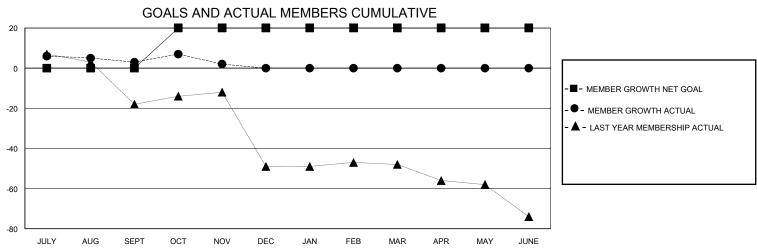

## District 11 C2

GMT: LOCATION MICHIGAN GMT CA

| •             |               |             |               |                               |                        |                         | • • • • • • • • • • • • • • • • • • • •            |  |
|---------------|---------------|-------------|---------------|-------------------------------|------------------------|-------------------------|----------------------------------------------------|--|
|               | Club          | os          |               | Members RESULTS FOR 2024-2025 |                        |                         |                                                    |  |
|               | RESULTS FOR   | R 2024-2025 |               |                               |                        |                         |                                                    |  |
| QUARTER       | NEW CLUB GOAL | NEW CLUBS   | DROPPED CLUBS | QUARTER MEME                  | BER GROWTH NET<br>GOAL | MEMBER GROWTH<br>ACTUAL | DROPPED<br>MEMBERS ACTUAL<br>(including transfers) |  |
| JULY/AUG/SEPT | 0             | 0           | 0             | JULY/AUG/SEPT                 | 0                      | 14                      | 9                                                  |  |
| OCT/NOV/DEC   | 1             | 0           | 0             | OCT/NOV/DEC                   | 20                     | 11                      | 11                                                 |  |
| JAN/FEB/MAR   | 0             | 0           | 0             | JAN/FEB/MAR                   | 0                      | 0                       | 0                                                  |  |
| APR/MAY/JUNE  | 0             | 0           | 0             | APR/MAY/JUNE                  | 0                      | 0                       | 0                                                  |  |